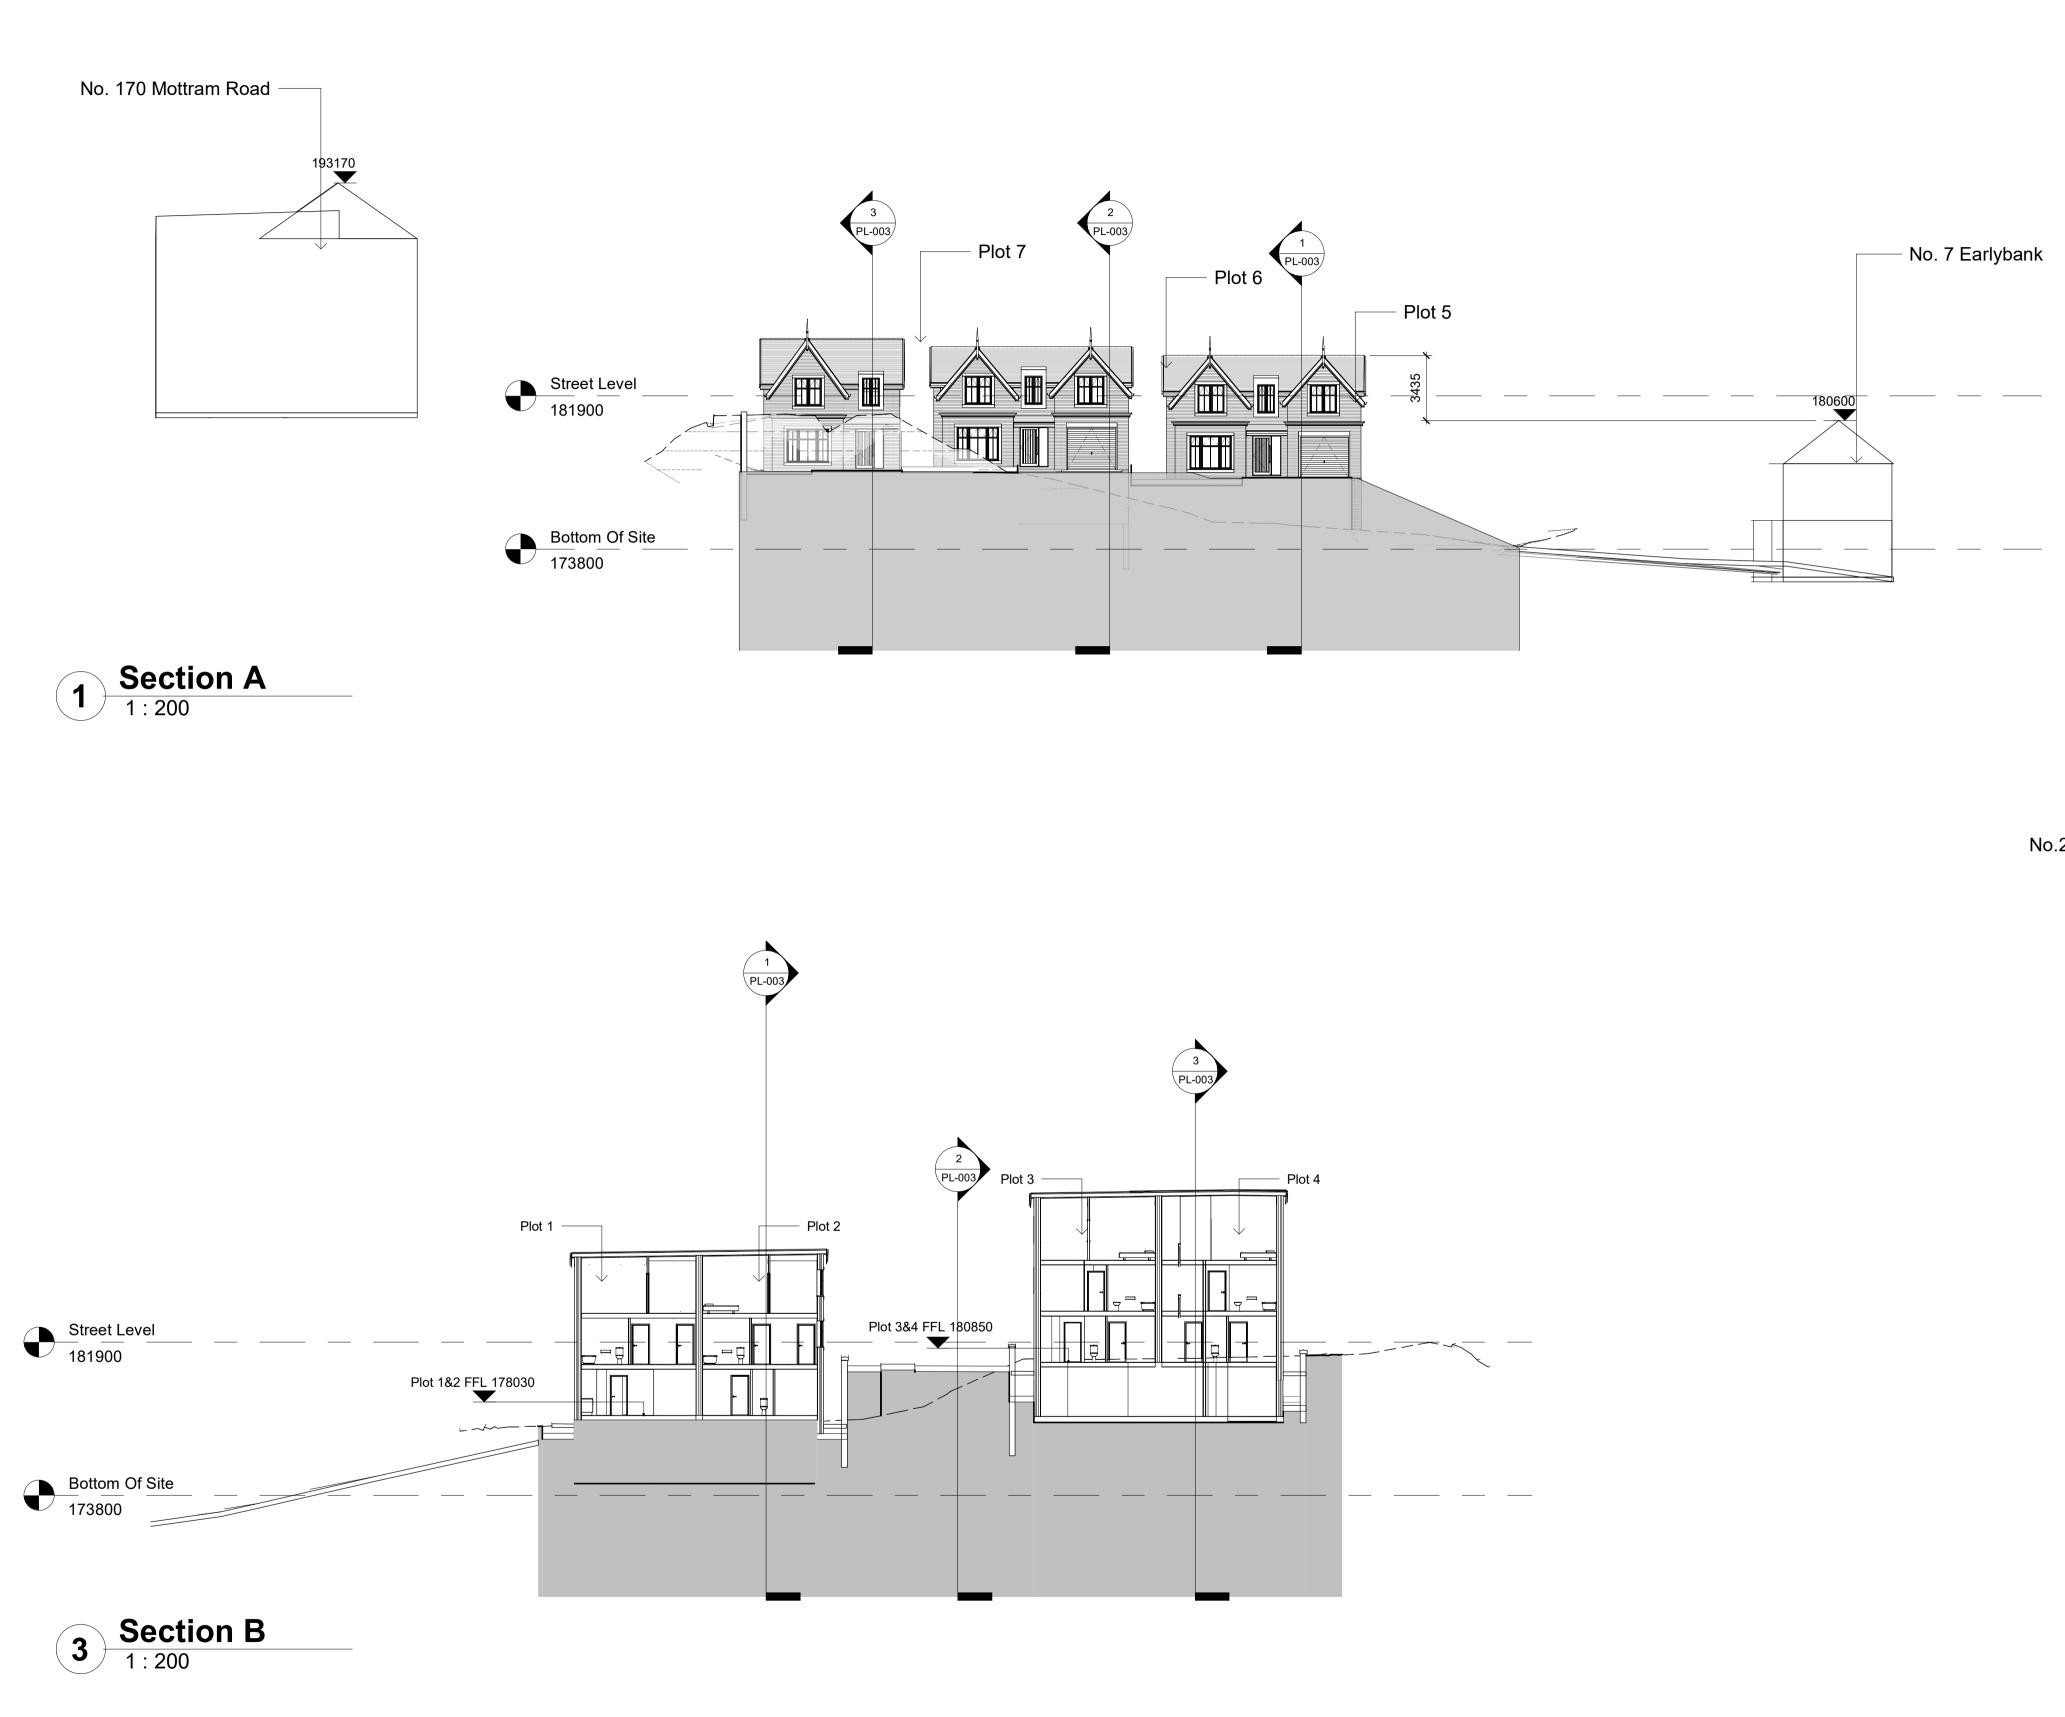

## **4 Section plan A-C 1** : 500

| project |            |             |        |                                                                                                                     |
|---------|------------|-------------|--------|---------------------------------------------------------------------------------------------------------------------|
|         | Rev<br>No. | Rev<br>Date | Rev By | Description                                                                                                         |
|         | P1         | 01.01.20    | BC     | First Issue                                                                                                         |
|         | P2         | 03.02.20    | BC     | Plots moved to meet over looking distances                                                                          |
|         | P3         | 21.02.20    | BC     | house types added                                                                                                   |
|         | P4         | 19.05.20    | BC     | Arb impact plan added with root protection zone, Plot 5 house type amended to suit                                  |
|         | P5         | 11.08.20    | BC     | Plot 5 parking arrangement changed and<br>proposed garden levels to all plots<br>amended to suit Landscape comments |
|         | P6         | 02.09.20    | BC     | Client Comments                                                                                                     |
|         | P7         | 02.10.20    | BC     | S.E, Arb and Client Comments                                                                                        |
|         | P8         | 21.02.21    | BC     | Gate posistion and road note added,<br>Overlooking distances added in red                                           |
|         | P9         | 01.03.21    | BC     | Roads and FFL amended to suit highways comments                                                                     |
|         | P10        | 23.03.21    | BC     | Ridge height reduced following discussions with David Thompson 23.03.21                                             |
|         | P11        | 27.04.21    | BC     | Client and Planning Comments                                                                                        |
|         | P12        | 04.06.21    | BC     | Plots 5 and 7 swapped as planning comments                                                                          |
|         |            |             |        |                                                                                                                     |